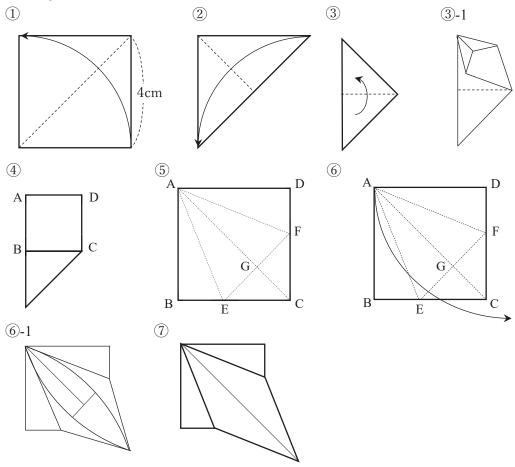

(4) (3)と同様に考えて $y = 2x^2 \epsilon x$ 軸方向に-3、y軸方向に+1平行移動したグラフの式を求めなさい。ただし、 $y = ax^2 + bx + c$ の形で答えること。

3 下図は 1 辺 4cm の正方形の折り紙から鶴を折る折り方の一部です。次の問いに答えなさい。

- ①② 対角が重なるように対角線で折る。
- ③ 上の二枚の間で広げ、頂点同士が重なるように折る。
- ③-1 押し広げている途中の図。
- ④ 押し広げた結果の図。
- ⑤ 下の2枚で③と同じ作業をした結果の図。対角線 AC に辺 AB、AD が接するように折った折り目が AE、AF。対角線 AC と EF の交点が G。
- ⑥ EFを軸に上の一枚の頂点 Aを持ち上げて押し広げる。
- ⑥-1 押し広げている途中の図。
- ⑦ 押し広げた結果の図。

- (1) ②③④の面積を求めなさい。ただし、指示された作業をする前の、描かれている図形の面積を求めること。
- (2) AGの長さを求めなさい。
- (3) △CEF の面積を求めなさい。
- (4) ⑦の面積を求めなさい。