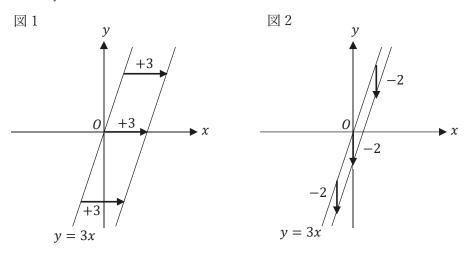

| 点数 | 0 | 1 | 2  | 3  | 4  | 5 | 計  |
|----|---|---|----|----|----|---|----|
| 人数 | 4 | 2 | 10 | 18 | 10 | 6 | 50 |

(13) 右図のような台形 ABCD を、直線 ℓ を軸に回転させたときに出来る立体の体積と表面積を求めなさい。円周率は3として計算すること。

- 2 グラフの平行移動に関する次の問題に答えなさい。
  - (1) y = 2x + 3が点(3,-1)を通るように平行移動したグラフの式を求めなさい。
  - (2)  $y = 2x \delta x$ 方向に-2、y方向に+2平行移動したグラフの式を求めなさい。
  - (3) 以下の文章中の①~④に当てはまる数字を答えなさい。数字は負の場合もある。  $y = 3x \delta x$ 軸方向に+3平行移動したグラフを考える。

y = 3xのグラフは、x = 0のときy = 0となる。これをx軸方向に+3平行移動(図

1) すると、x = (1)のときy = 0となる。これを式にすると、平行移動したグラフは元のグラフと傾きが同じなので、y = (2)(x + (3))と表わされる。

同様に考えるとy = 3xをy軸方向に-2平行移動させたグラフ(図 2)を式にすると、y + (4) = (2)xと表わすことができる。

これらを合わせると、y = 3xをx軸方向に+3、y軸方向に-2平行移動したグラフは、y+(4)=(2)(x+3)と表わされる。