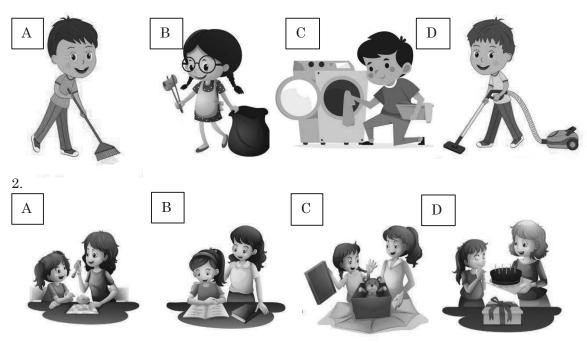

#### リスニング問題

1 次の英語を聞いて、その内容に合う絵を1つ選び記号で答えなさい。<u>英語は2回くりかえします。</u>

1.

- ② 次の英語とその内容に関する質問を聞いて、その質問に対する答えを1つ選び、 記号で答えなさい。英語と質問は2回くりかえします。
- 1.
  - A. pink
  - C. blue
- 2.
  - A. He likes trains.
  - C. He always takes the train.
- 3.
  - A. The Science Building
  - C. The Student Library