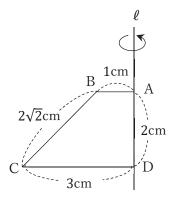

- (7) 3x-2=5x+4を解きなさい。
- (8) 連立方程式  $\begin{cases} 2x + 3y = 2 \\ -3x + y = 8 \end{cases}$  を解きなさい。
- (9) 下図のように、平行四辺形 ABCD の頂点 A から辺 CD を 1:2 に分ける点 E を 通る直線と辺 BC の延長線との交点を F とする。このとき、AG:GE:EF を一番簡 単な整数比で表しなさい。